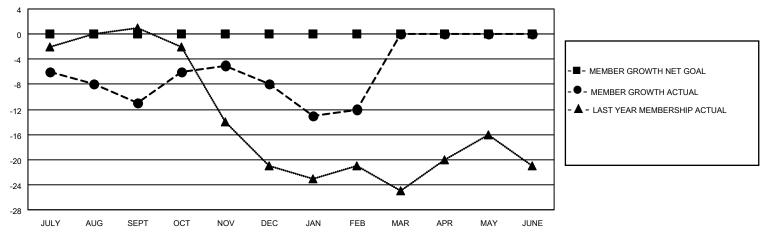

## GOALS AND ACTUAL MEMBERS CUMULATIVE

| DROPPED CLUBS: 0 |     | 11 CLUBS OF 36 ADDED 1 OR<br>MORE NEW MEMBERS | GENDER DISTRIBUTION                |              |  |
|------------------|-----|-----------------------------------------------|------------------------------------|--------------|--|
|                  |     | WORE NEW WEWBERS                              | MALE                               | 629 (73.40%) |  |
|                  |     |                                               | FEMALE                             | 227 (26.49%) |  |
| DROPPED MEMBERS  |     |                                               | NON BINARY                         | 0 (0.00%)    |  |
| DEGEAGED         | 4.4 |                                               | PREFER NOT TO ANSWER               | 1 (0.12%)    |  |
| DECEASED         | 14  |                                               |                                    |              |  |
| CLUB CANCELLED   | 0   | CLICK HERE FOR CUMULATIVE                     | TOTAL FAMILY UNIT MEMBERS          | 148          |  |
| OTHER            | 28  | MEMBERSHIP DATA                               |                                    |              |  |
| TOTAL            | 42  |                                               | FAMILY MEMBERS PAYING HALF DUES 74 |              |  |
|                  |     |                                               |                                    |              |  |